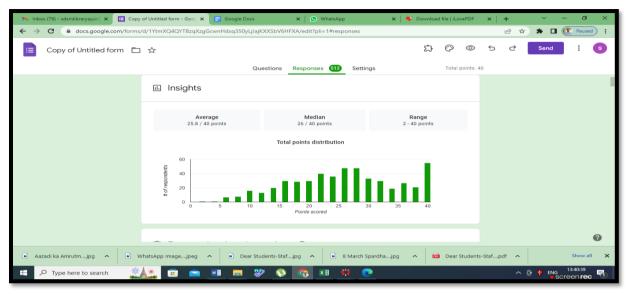

Notice & Google Form Link

सोनोपंत दांडेकर कला, दही. एस. आपटे वाणिज्य आणि एम. एच मेहता विमान महाविद्यालय पालघर

आरतीय स्वातंत्र्याला 75 वर्ष पूर्ण होत असल्याच्या पार्श्वभूमीवर आझादी का अमृत महोत्सव हर घर तिरंगा अभियान साजरा करण्यात येत आहे त्या निमित रा.हि. सावे वांथालयाच्या वतीने "भारतीय स्वातंत्र्याची चळवळ" या विषयावर online प्रश्न मंजुषा आयोजित केली आली आहे.

Quiz Link:

https://docs.google.com/forms/d/e/1FAlpQLSfA3cres9I-bW2VIWQdQnNgmtV9cMBhQkVA01IVbLD nLe2mQ/viewform

e-Certificate:

40 टक्के गुण प्राप्त सहभागी स्पर्धकाना e-Certificate प्रश्नमंजूषा सोडविल्यानंतर तीन ते चार दिवसात दिलेल्या email ID वर मिळेल.

सर्वाना विनंती आहे की त्यानी प्रश्नमंजूषा सोडविणेसाठी जास्तीत जास्त सहभाग नोंदवावा.

डॉ किरण सावे

पाचार्य

डॉ शीला गोडबोले पाईकराव

ग्रंथपाल

#### **GOOGLE FORM**



RESPONSES



#### **CERTIFICATE**



POEM READING COMPITITION ON HINDI DIVAS

Date:-22/09/2022 NOTICE

#### सूचना

'रा. ही. सावे ग्रंथालय एवं 'हिंदी विभाग सोनोपंत दांडेकर महाविद्यालय पालघर के संयुक्त तत्वावधान में "हिंदी दिवस समारोह का आयोजन किया जा रहा है। इस कार्यक्रम के अंतर्गत "काव्य पाठ" प्रतियोगिता का आयोजन किया जा रहा है। इस प्रतियोगिता में भाग लेने वाले प्रतियोगियों को प्रथम, द्वितीय एवं तृतीय पुरस्कार प्रदान किया जाएगा। कविता का विषय "स्वदेश प्रेम होगा महाविद्यालय के सभी विद्यार्थी इस कार्यक्रम में भाग ले सकते हैं।

दिनांक - 22/09/2022 स्थान - 'रा. ही. सावे ग्रंथालय समय - सुबह 10-30

ग्रंथालय प्रमुख

िंड<u>काश्वास्थ</u> . हिंदी विभाग प्रमुख

<u>ज्ञ</u>्च प्राचार्य

CERTIFICATE

सोनोपंत दांडेकर शिक्षण मंडळी

सोनोपंत दांडेकर कला,व्ही. एस. आपटे वाणिज्य आणि एम. एच. मेहता विज्ञान

महाविद्यालय पाल