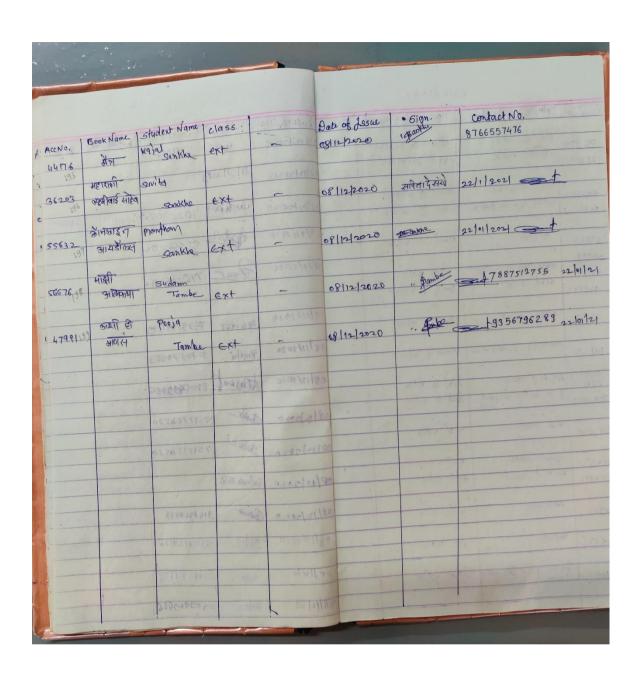

The college library's book sale and exhibition turned out to be a rewarding experience for book fans. Several publishers from three distributors i.e. Navkar Book Distributor, V. K Book Distributor and Manovikas Book Distributor worked together to create a diversified array of books that catered to a variety of interests. The occasion was a success in fostering a love of reading, supporting regional publishers, and raising money for the expansion of the library. All in all, it was an outstanding endeavour that honoured literature.