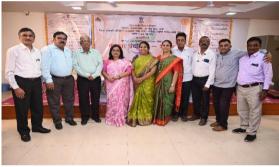

िद्यालय, पालघर यांच्या संयुक्त विद्यमाने आयोजित

## पालघर ग्रंथोत्सव - २०२२ निमित्ताने

्सोनोपंत दांडेकर महाविद्यालयातील ग्रंथालयात उपलब्ध असलेले स्वातंञ्योत्तर कालखंडातील निवडक व दर्जेदार ग्रंथाचे भव्य प्रदर्शन दिनांक - १२ व १३ नोव्हेंबर २०२२

## **PHOTOS**

# 12th and 13th of November 2022 Palghar Granthotsav Photos



College Faculties with Guest in Palghar Granthotsav



Mayor Dr. Ujwala kale in granth Dindi



School Students acting Lazim



Shri. Ashok Thakur, Secretary of SDSM & School Students in Granth Dindi



Principal Dr.Kiran Save, Mayor Dr. Ujwala Kale, & Members of Palghar Jilha Granthalaya attends Granth Dindi



Mayor Dr. Ujwala Kale Inaugural Books Exhibition







Mayor Dr.Ujjwala Kale,Members of Palghar Jilha Granthalaya and College Staff observing Books Exhibition





College Staff Photo with Guest

Dr.Deepa Deshmukh and Members of Palghar library Association

# FEEDBACK (OPINION)



| 200000000000000000000000000000000000000