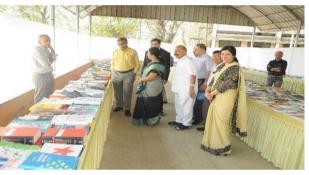

#### ORGANIZED ANNUAL BOOKS EXHIBITION OF PURCHES SALE ON 15.02.2019 / 16.12.2019.

Shri Hitendrabhai Shah, Treasure of SDSM Shikshan Mandali Opening Books Exhibition

**Guests Watching Books Exhibition** 