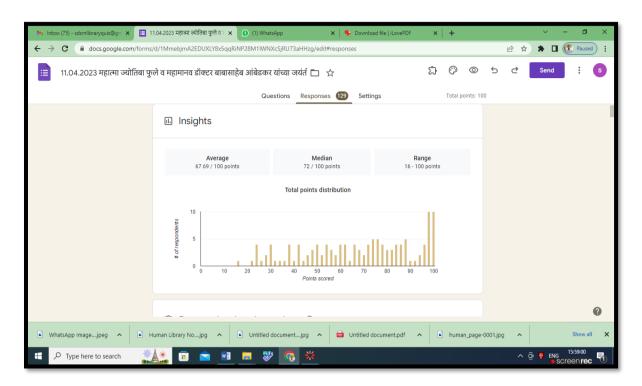

etition

Competition

Competition

#### Mahatma Joytiba Fhule & Dr. Babasaheb Ambedkar Jayanti 11/04/2023

सोनोपंत दांडेकर कला, दही. एस. आपटे वाणिज्य आणि एम. एच मेहता विज्ञान महाविदयालय पालघर प्रश्नमंजूषा स्पर्धा एप्रिल 2023 महात्मा ज्योतिबा फले व महामानव डॉ बाबासाहेब आंबेडकर यांच्या संयक्त जयंतीनिमित्त महामानवांचे जीवन कार्य व ग्रंथसंपदा या विषयावर रा. हि. सावे ग्रंथालयाने ऑनलाइन प्रश्नमंजुषा आयोजित केली आहे. Quiz Link: https://forms.gle/geFPsPVFdbbKUkQa6 E-Certificate: 50 टक्के गुण प्राप्त सहभागी स्पर्धकाना E-Certificate प्रश्नमंजूषा सोडविल्यानंतर तीन ते चार दिवसात दिलेल्या email ID वर मिळेल. सर्टिफिकेटसाठी आपले नाव व आपला इमेल आयडी अचूक टाईप करा सर्वाना विनंती आहे की त्यानी प्रश्नमंजूषा सोडविणेसाठी जास्तीत जास्त सहभाग नोंदवावा. डॉ किरण सावे प्राचार्य डॉ शीला गोडबोले पाईकराव ग्रंथपाल





#### CERTIFICATE



# Reading Day in the memory of \*P.N.Panicker\* (Father of the Library Movement in the Indian State of Kerala

Date:-19/06/2021

| Dear Students/Staff/ Colleagues,                                                                                                                                                                            |  |  |
|-------------------------------------------------------------------------------------------------------------------------------------------------------------------------------------------------------------|--|--|
| Greetings!                                                                                                                                                                                                  |  |  |
| We ar