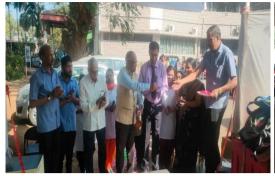

#### ORGANIZED ANNUAL BOOKS EXHIBITION OF PURCHES SALE ON 15.02.2019 / 16.12.2019.

Shri Hitendrabhai Shah, Treasure of SDSM Shikshan Mandali Opening Books Exhibition

**Guests Watching Books Exhibition** 