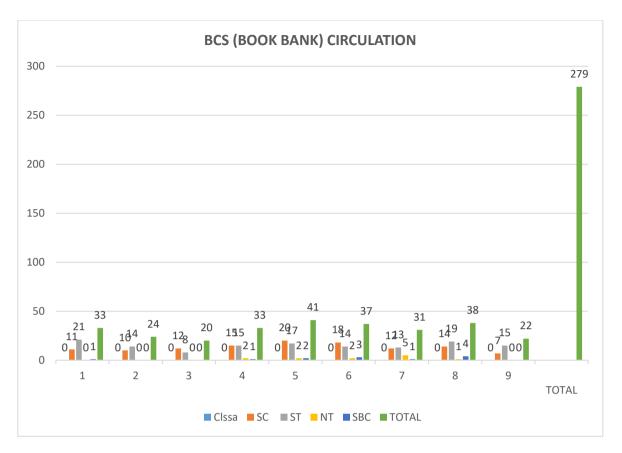

|

## **BOOK BANK SCHEME**

#### **BCS (BOOK BANK) CIRCULATION**

#### YEAR 2020 To 2021

#### Catagorywise Book Issue / Return Record 2020 to 2021

| Sr.No | Clssa     | SC | ST | NT  | SBC | TOTAL |
|-------|-----------|----|----|-----|-----|-------|
| 1     | F.Y.B.A   | 11 | 21 | 0   | 1   | 33    |
| 2     | S.Y.B.A   | 10 | 14 | 0   | 0   | 24    |
| 3     | T.Y.B.A   | 12 | 8  | 0   | 0   | 20    |
| 4     | F.Y.B.COM | 15 | 15 | 2   | 1   | 33    |
| 5     | S.Y.B.COM | 20 | 17 | 2   | 2   | 41    |
| 6     | T.Y.B.COM | 18 | 14 | 2   | 3   | 37    |
| 7     | F.Y.B.SC  | 12 | 13 | 5   | 1   | 31    |
| 8     | S.Y.B.SC  | 14 | 19 | 1   | 4   | 38    |
| 9     | T.Y.B.SC  | 7  | 15 | 0   | 0   | 22    |
|       |           |    | TO | TAL |     | 279   |



#### **PHOTOS**















Library Employees Mr.Bhavesh Raut , Mr. Roshan Patil & Shri. Sanjay Parab are providing books to readers

Sonopant Dandekar Shikshan Mandali's

# Sonopant Dandekar Arts, V. S. Apte Commerce and M. H. Mehta Science College

**BOOK BANK SCHEME** 

2021 TO 2022

#### Introduction:

A university-funded book bank programme is a great tool for students, since it facilitates access to learning resources, improves academic performance, and supports affordability and equality in higher education.

our college Backward class book bank scheme is run and funded by Mumbai University, Mumbai only for the SC, ST, SBC & NT caste students studying at degree and PG levels.

#### **Objectives of the Book Bank Scheme:**

- 1. To provide students with access to textbooks and ed