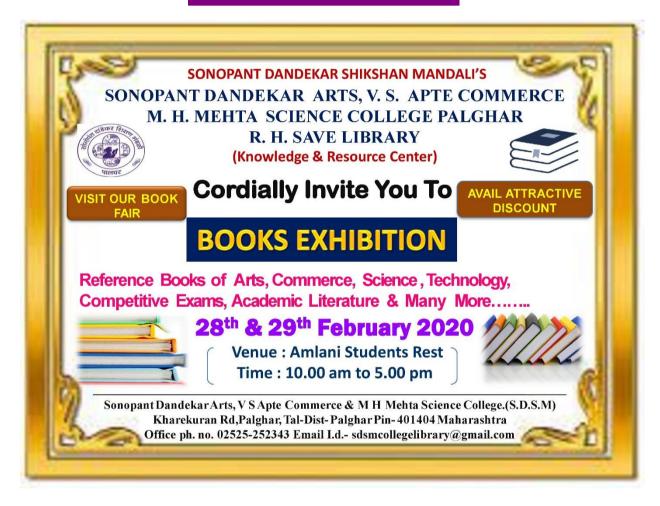

### **BOOK EXHIBITION BANNER**

# SONOPANT DANDEKAR COLLEGE PALGHAR R. H. SAVE LIBRARY

(Knowledge & Resource Center)

VISIT OUR BOOK FAIR

Cordially invite to you

THERE IS NO FRIEND AS LOYAL AS A BOOK Ernest Hemingway

# **BOOKS EXHIBITION**

Reference Books of Arts, Commerce, Science, Technology, Competitive Exams, Academic Literature & Many More......

15<sup>th</sup> & 16 february 2019

Venue: Amlani Students Rest Time: 10.00 am to 5.00 pm

Sonopant Dandekar Arts, V S Apte Commerce & M H Mehta Science College.(S.D.S.M) Kharekuran Rd,Palghar, Tal-Dist-Palghar Pin-401404 Maharashtra Office ph. no. 02525-252343 Email I.d.-sdsmcollegelibrary@gmail.com