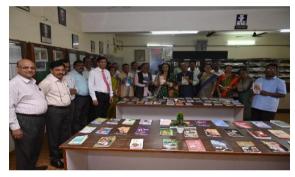

#### ORGANIZED ANNUAL BOOKS EXHIBITION OF PURCHES SALE ON 15.02.2019 / 16.12.2019.

Shri Hitendrabhai Shah, Treasure of SDSM Shikshan Mandali Opening Books Exhibition

**Guests Watching Books Exhibition** 

Students watching and buying books from Books

SDSM College Shikshan Mandali's Management Members Watching Books

Students watching and buying books

Students watching and buying books from Annual Books Exhibition

SDSM Shikshan Mandali's Management Members watching books Exhibition.