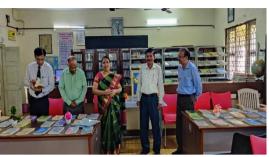

#### ORGANIZED ANNUAL BOOKS EXHIBITION OF PURCHES SALE ON 15.02.2019 / 16.12.2019.

Shri Hitendrabhai Shah, Treasure of SDSM Shikshan Mandali Opening Books Exhibition

**Guests Watching Books Exhibition** 