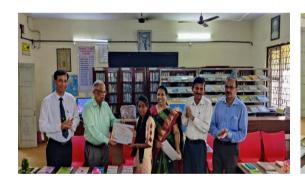

#### ORGANIZED ANNUAL BOOKS EXHIBITION OF PURCHES SALE ON 15.02.2019 / 16.12.2019.

Shri Hitendrabhai Shah, Treasure of SDSM Shikshan Mandali Opening Books Exhibition

**Guests Watching Books Exhibition** 