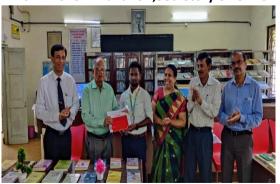

#### ORGANIZED ANNUAL BOOKS EXHIBITION OF PURCHES SALE ON 15.02.2019 / 16.12.2019.

Shri Hitendrabhai Shah, Treasure of SDSM Shikshan Mandali Opening Books Exhibition

**Guests Watching Books Exhibition** 