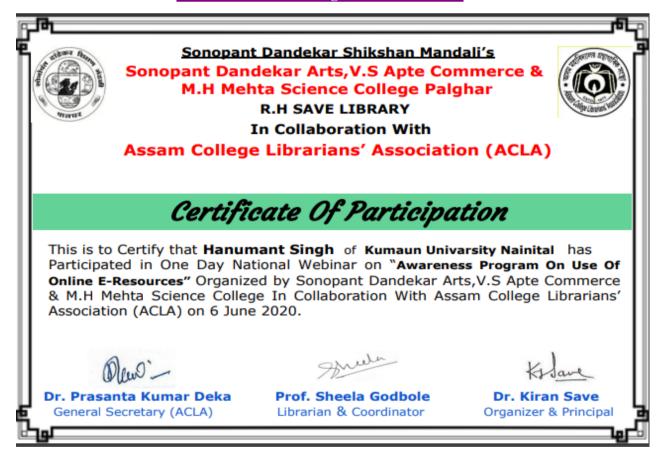

ssful conduct of this nation even President of Sonopant Dandekar Shikshan Mandali, Adv. G. D. Tiwari, Vice President Chandrakant Dandekar, Vice President Sunil Chitre, Treasurer Hitendra Shah, Secretary Prof. Ashok Thakur, Secretary Atul Dandekar, Joint Secretary Jayant Dandekar provided valuable guidance and support.

All the members of the organizing committee provided assistance to make the National Webinar a grand success. 300 delegates from all over the country participated in this National webinar. Mrs. Sheela Godbole, the program convener proposed a vote of thanks.





#### NATIONAL WEBINAR ON AWARNESS PROGRAMME ON ONLINE E -RESOURCES

#### Google Form Quiz Responses





#### NATIONAL WEBINAR ON AWARNESS PROGRAMME ON ONLINE E -RESOURCES

Certificate Send on Registration Email ID



#### Organized online quiz competition on IPR and Copyright 26/04/2020

#### Ouiz Link



# Sonopant Dandekar Arts, V.S Apte Commerce & M.H Mehta Science College Palghar

AWARENESS QUIZ ON IPRs (Intellectual Property Rights) The R.H Save docs.google.com

AWARENESS QUIZ on IPRs (Intellectual Property Rights)

The R.H Save library of our college is making sincere efforts to conduct quiz to understanding the concept of IPRs on the occasion of World Intellectual property day to be observed on April 26th, 2020.

After complete the quiz you will get the certificate on your registered email.

Please click on this link for registration & attempting Quiz.

https://docs.google.com/forms/d/e/1FAlpQLSe-

WTLgxXRftPETg8vKo7iE LDTIvVTIKHPmeCRJ6Zm0GYNhQ/viewform?usp=sf link

Thanking you for your parti