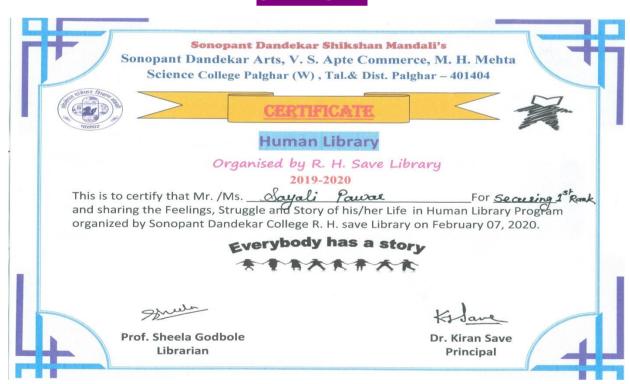

या स्पर्धेत जास्तीत जास्त विद्यार्थ्यांनी सहभागी व्हावे.
- पुरस्कार स्वरूप :

प्रथम तीन उत्कृष्ट स्पर्धकास ग्रंथ आणि प्रमाणपत्र देण्यात येईल.

• स्पर्धेत सहभाग घेण्यासाठी ग्रंथालयातील सौ. उन्वला जाधव / कु. भाविका गायकवाड यांच्याकडे आपली नावे नमुद करावीत.

प्रा. डॉ. शिला गोडबोले ग्रंथपाल प्रा. डॉ. किरण सावे प्राच

**PHOTOS** 

### Human Library Programme 07.02.2020



Principal Dr. Kiran Save Addresses students in the Human Library Programme



Shri.Hitendrabhai Shah, treasurer of the SDSM Mandali Interacting with students



student participants presenting story as a human



**Students Presenst for the programme** 



Students presents for the programme



Human Library Participants Students talking group Photo

### **BANNER**

#### Human Library Programme 07/02/2020



#### CERTIFICATE



#### NEWS

#### Sakal & Palghar Mitra Papers





#### NOTICE

#### सोनोपंत दांडेकर कला, व्हि. एस. आपटे वाणिन्य, एम. एच. मेहता विज्ञान महाविद्यालय, रा. हि. सावे ग्रंथालय, पालघर

मानवी ग्रंथालय (Human Library) या उपक्रमांतर्गत Covid - 19 आणि LockDown एक स्वानुभव कथन स्पर्धा

मानवी ग्रंथालय एक अशी जागा आहे, जिथे वास्तविक पुस्तकांपेक्षा वास्तविक व्यक्ती वाचल्या जातात. ज्या ठिकाणी कठीण प्रश्नांची अपेक्षा केली जाते, कौतुक केले जाते आणि प्रश्नांची उत्तरे दिली जातात. तसेच नैतिकता, व्यक्तीच्या भावना, प्रोत्साहान, तर्कयुक्तीवादापर्यंत पोहचता येते आणि एकूणच सामाजिक दृष्टिकोण बदलण्यास मदत होते.

कोरोना म्हणने संगळ संपलं अशी भीती आनही अनेकांच्या मनात कायम आहे, पण त्यासोबतच कोरोना होतो म्हणने काय होतं, कारोनामुळे आर्थिक दृष्ट्या, सामानिक दृष्ट्या, शैक्षणिक दृष्ट्या काय भोगावं लागलं या विषयी कुतूहलयुक