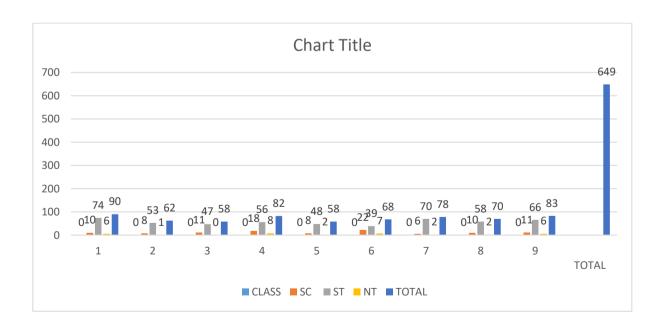

06 Mob.: 9146264029 Price Birth Date : Acc. No. PRN No. : 325/-Accounting 7687 280 L 7705 6091 90/-1001-6056

## **Book Bank Scheme**

#### **BCS (BOOK BANK) CIRCULATION**

#### **YEAR 2022 To 2023**

### Catagorywise Book Issue / Return Record 2022 to 2023

| Sr.No | CLASS     | SC | ST | NT | TOTAL |
|-------|-----------|----|----|----|-------|
| 1     | F.Y.B.A   | 10 | 74 | 6  | 90    |
| 2     | S.Y.B.A   | 8  | 53 | 1  | 62    |
| 3     | T.Y.B.A   | 11 | 47 | 0  | 58    |
| 4     | F.Y.B.COM | 18 | 56 | 8  | 82    |
| 5     | S.Y.B.COM | 8  | 48 | 2  | 58    |
| 6     | T.Y.B.COM | 22 | 39 | 7  | 68    |
| 7     | F.Y.B.SC  | 6  | 70 | 2  | 78    |
| 8     | S.Y.B.SC  | 10 | 58 | 2  | 70    |
| 9     | T.Y.B.SC  | 11 | 66 | 6  | 83    |
| TOTAL |           |    |    |    |       |



### **Book Bank Scheme**

#### LIBRARY BOOK BANK PROGRAMME PHOTOS 26.07.2022





Dr. Sheela Godbole, Librarian Making Presentation about Book Bank Scheme





Attendence of students at the meeting

## ATTENDANCE RECORD

Sonopant Dandekar Arts, V. S. Apte Commerce and M. H. Mehta Science College, Palghar.

# R. H. Save Library (Knowledge & Resource Centre)

#### ATTENDANCE RECORD

**BCS** Meeting

Date: 26/07/2022

| Sr.No | Name of Students            | Class       | Roll No