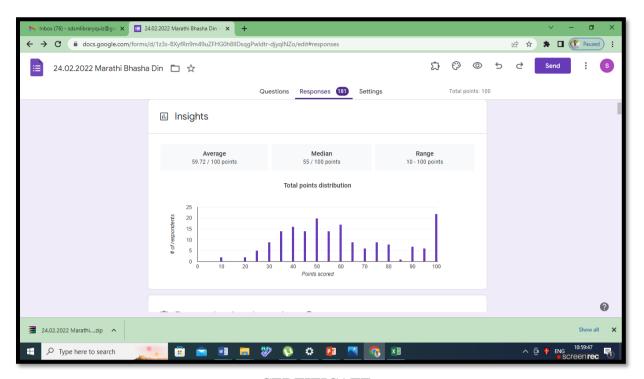

oom Meeting**



# Poem Reading Compitition on Marathi Bhasha Din Date:-26/02/2022 Notice & Quiz Link

सोलोपंत दांडेकर कला, व्ही. एस. आपटे वाणिज्य आणि एम. एच मेहला विज्ञान महाविद्यालय पालघर आयोजित प्रश्नमंजूषा स्पर्धा.
२७ फेब्रुवारी हा दिवस मराठी साहित्याचे महामेफ, जालपीठ पुरस्काराने सन्मातित कविश्रेष्ठ कुसुमायज यांचा जन्मदित मराठी भाषा दित म्हणूत साजरा केला जातो.
त्यातिमित रा. हि. सावे ग्रंथालयाने ऑललाइन प्रश्नमंजुषा आयोजित केली आहे.

Quiz Link: https://forms.gle/98P9MtH9C6nks8wg8

e-Certificate:

40 टक्के गुण पास सहभागी स्पर्धकाता E-Certifi cate प्रश्नमंजूषा सोडविल्यालंतर तीन ते चार दिवसात दिलेल्या email ID वर मिळेल.

सर्वाता विनंती आहे की त्यानी प्रश्नमंजूषा सोडविणेसाठी जास्तीत जास्त सहभाग नोंदवावा.

डॉ किरण सावे पाचार्य

डॉ शीला गोडवोले पाईकराव

#### **Google Form**



#### RESPONSES



#### **CERTIFICATE**



#### JAGTIK MAHILA DIN GRANTH PARIKSHAN SPARDHA 08/03/2022

#### NOTICE



८ मार्च हा दिवस महिला दिन म्हणून साजरा केला जातो. या निमित्ताने स्त्री चळवळ, स्त्री मुक्ती, मानव मुक्ती संदर्भात ''ग्रंथ परिक्षण स्पर्धा आपल्या महाविद्यालयाच्या रा. हि. सावे ग्रंथालयाने दि. ०८ मार्च २०२२ रोजी सकाळी १९.३० वाजता ग्रंथालयात सर्व शिक्षक शिक्षकेत्तर महिलांसाठी आयोजित केली आहे. तरी सर्व इच्छुक महीला सहकाऱ्यांनी आपली नावे ग्रंथालयात, स्त्री. उज्वता जाधव / कु. भाविका गायकवाड यांच्याकडे बावीत. ह्या स्पर्धेत जास्तीत जास्त महीला सहकाऱ्यांनी कार्यक्रमामध्ये आपला सहमाण नोंदवावा हि विनंती.

रपर्धेचे नियम : 9) स्त्री चळवळ, स्त्री चरित्र, क्रांतिकारी महिला संदर्भात ग्रंथ
 २) ग्रंथ परिक्षण ५ मि. मांडावे.
 यापैकी कोणत्याही एका विषयावर परिक्षण सावर करता येईल. या कार्यक्रमाकडे केवळ स्पर्धा असे