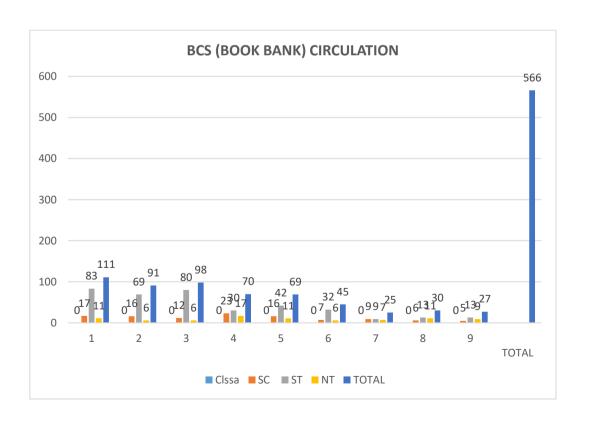

|           |

# **BOOK BANK SCHEME**

# BCS (BOOK BANK) CIRCULATION YEAR 2018 To 2019

#### Catagorywise Book Issue / Return Record 2018 to 2019

| Sr.No | Clssa     | SC | ST | NT | TOTAL |  |
|-------|-----------|----|----|----|-------|--|
| 1     | F.Y.B.A   | 17 | 83 | 11 | 111   |  |
| 2     | S.Y.B.A   | 16 | 69 | 6  | 91    |  |
| 3     | T.Y.B.A   | 12 | 80 | 6  | 98    |  |
| 4     | F.Y.B.COM | 23 | 30 | 17 | 70    |  |
| 5     | S.Y.B.COM | 16 | 42 | 11 | 69    |  |
| 6     | T.Y.B.COM | 7  | 32 | 6  | 45    |  |
| 7     | F.Y.B.SC  | 9  | 9  | 7  | 25    |  |
| 8     | S.Y.B.SC  | 6  | 13 | 11 | 30    |  |
| 9     | T.Y.B.SC  | 5  | 13 | 9  | 27    |  |
|       | TOTAL     |    |    |    |       |  |



## **BOOK BANK MEETING PHOTOS**

## 28.7.2018





Addressing Principal Dr. Kiran Save to the Students Sheela Godbole, Librarian Addressing to the students





**Students Attending Book Bank Meeting** 

# **ATTENDANCE RECORD 2018-2019**



# SONOPANT DANDEKAR ARTS, V.S.APTE COMMERCE AND M.H.MEHTA SCIENCE COLLEGE,

Palghar, Dist-Palghar, Pin- 401 404.

Code No. 02525- 252163, Prin.: 252317. Resi.: 252316

## ATTENDANCE RECORD

| Event: Students        | Book Bank   | Meeting     | and I      |
|------------------------|-------------|-------------|------------|
| Organised by : Dr. She | ely Godhale | CR. H. Sam  | ( library) |
| Chief Guest: Dr. Kings |             |             | No.        |
| Date: 28, 8,201' Time: | Venue :     | 3Ms Seminor | 2 Hell     |

| Sr.<br>No. | Name Calcal