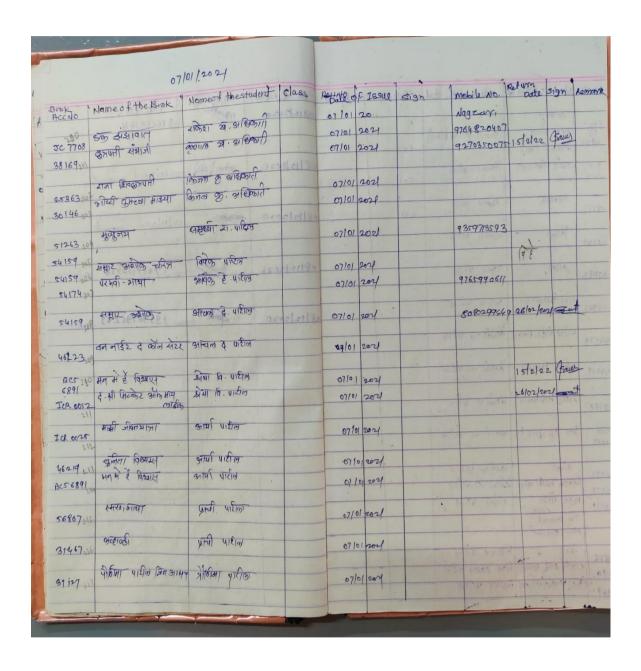

The college library's book sale and exhibition turned out to be a rewarding experience for book fans. Several publishers from three distributors i.e. Navkar Book Distributor, V. K Book Distributor and Manovikas Book Distributor worked together to create a diversified array of books that catered to a variety of interests. The occasion was a success in fostering a love of reading, supporting regional publishers, and raising money for the expansion of the library. All in all, it was an outstanding endeavour that honoured literature.