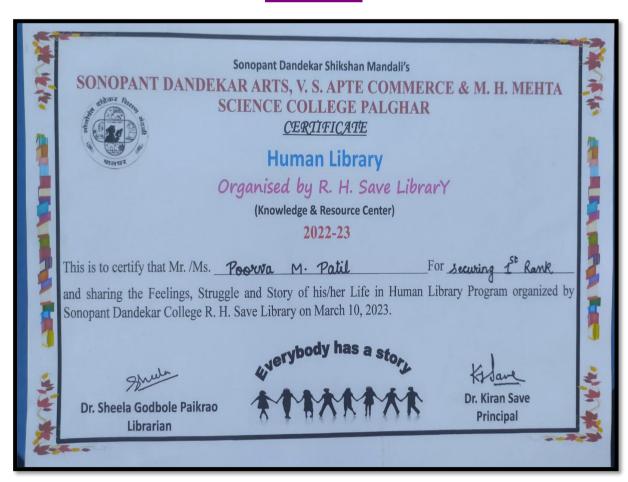

ा प्रश्नही विचारले जातात. त्या व्यक्तीचे आयुष्यानुभव आपल्या जीवनासी मिळतेजुळते आहेत का? तसेच त्या व्यक्तीचे विचार व आपले विचार याची जुळवाजुळव होवू शकते का? आणि जर असे होत असेल तर आपल्या विचारात काही आमुलाग्र बदल केले जावू शकतात का? या सर्व प्रश्नांची उत्तरे या व्यक्ती ग्रंथालय उपक्रमातून मिळू शकतात. यासाठी आपल्या रा. हि. सावे ग्रंथालयां मानवी ग्रंथालय उपक्रमांतर्गत 'स्वानुभव कथन' स्पर्धा आयोजित केली आहे.

- या स्पर्धेत जास्तीत जास्त विद्यार्थ्यांनी सहभागी व्हावे.
- पुरस्कार स्वरूप:
   प्रथम तीन उत्कृष्ट स्पर्धकास ग्रंथ आणि प्रमाणपत्र देण्यात येईल.
- स्पर्धेत सहभाग घेण्यासाठी ग्रंथालयातील सौ. उन्वला जाधव / कु. भाविका गायकवाड यांच्याकडे आपली नावे नमुद करावीत.

प्रा. डॉ. शीला गोडबोले पाईकराव ग्रंथपाल

Mula.

# HUMAN LIBRARY

प्रा. हॉ. किरण सावे प्राचार्य

#### **BANNER**



#### CERTIFICATE



#### NOTICE

#### सोनोपंत दांडेकर कला, व्हि. एस. आपटे वाणिन्य, एम. एच. मेहता विज्ञान महाविद्यालय, रा. हि. सावे ग्रंथालय, पालघर

मानवी ग्रंथालय (Human Library) या उपक्रमांतर्गत Covid - 19 आणि LockDown एक स्वानुभव कथन स्पर्धा

मानवी ग्रंथालय एक अशी जागा आहे, जिथे वास्तविक पुस्तकांपेक्षा वास्तविक व्यक्ती वाचल्या जातात. ज्या ठिकाणी कठीण प्रश्नांची अपेक्षा केली जाते, कौतुक केले जाते आणि प्रश्नांची उत्तरे दिली जातात. तसेच नैतिकता, व्यक्तीच्या भावना, प्रोत्साहान, तर्कयुक्तीवादापर्यंत पोहचता येते आणि एक्णच सामाजिक दृष्टिकोण बदलण्यास मदत होते.

कोरोना म्हणजे संगळ संपलं अशी भीती आजही अनेकांच्या मनात कायम आहे, पण त्यासोबतच कोरोना होतो म्हणजे काय होतं, कारोनामुळे आर्थिक दृष्ट्या, सामाजिक दृष्ट्या, शैक्षणिक दृष्ट्या काय भोगावं लागलं या विषयी कुतूहलयुक्त भीती होती आणि आहे. तिच भीती आणि कुतूहल कमी करण्