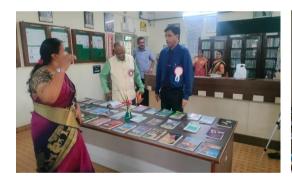

#### ORGANIZED ANNUAL BOOKS EXHIBITION OF PURCHES SALE ON 15.02.2019 / 16.12.2019.

Shri Hitendrabhai Shah, Treasure of SDSM Shikshan Mandali Opening Books Exhibition

**Guests Watching Books Exhibition** 

Students watching and buying books from Books

SDSM College Shikshan Mandali's Management Members Watching Books

Students watching and buying books

Students watching and buying books from Annual Books Exhibition

SDSM Shikshan Mandali's Management Members watching books Exhibition.