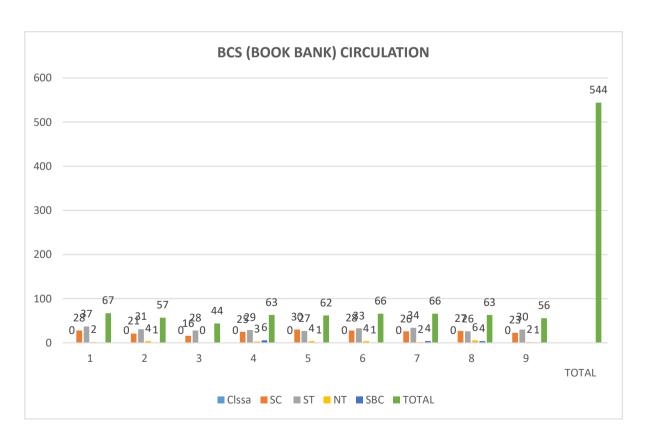

|         |

## **BOOK BANK SCHEME**

#### **BCS (BOOK BANK) CIRCULATION**

#### **YEAR 2019 To 2020**

#### Catagorywise Book Issue / Return Record 2019 to 2020

| Sr.No | Clssa     | SC | ST | NT  | SBC | TOTAL |
|-------|-----------|----|----|-----|-----|-------|
| 1     | F.Y.B.A   | 28 | 37 | 2   |     | 67    |
| 2     | S.Y.B.A   | 21 | 31 | 4   | 1   | 57    |
| 3     | T.Y.B.A   | 16 | 28 | 0   |     | 44    |
| 4     | F.Y.B.COM | 25 | 29 | 3   | 6   | 63    |
| 5     | S.Y.B.COM | 30 | 27 | 4   | 1   | 62    |
| 6     | T.Y.B.COM | 28 | 33 | 4   | 1   | 66    |
| 7     | F.Y.B.SC  | 26 | 34 | 2   | 4   | 66    |
| 8     | S.Y.B.SC  | 27 | 26 | 6   | 4   | 63    |
| 9     | T.Y.B.SC  | 23 | 30 | 2   | 1   | 56    |
|       |           |    | TO | TAL |     | 544   |



## Photos

## **ATTENDANCE RECORD 2019-2020**



#### SONOPANT DANDEKAR ARTS, V.S.APTE COMMERCE AND M.H.MEHTA SCIENCE COLLEGE,

Palghar, Dist-Palghar, Pin- 401 404.

© Code No. 02525- 252163, Prin.: 252317. Resi.: 252316

#### ATTENDANCE RECORD

Event: Fy Students Book Bank meeting

Organised by: De. 8heola Godbole CR. H. Sare 1, breny

Chief Guest: Dr. Kiran Save

Date: 17-07-2019 Time: 12:00 Venue: BMS Semiran Hall

| Sr.<br>No. | Name                           | Class        | Roll<br>No. | Caste   | Signature |
|------------|--------------------------------|--------------|-------------|---------|-----------|
| _1         | Sweto Sanjay Pimple            | FYBcom       | 1104        | (a) TIN | Sueter.   |
| 2          | Mansi Mahesh Patil             | FYB. A       | 3023        | NT