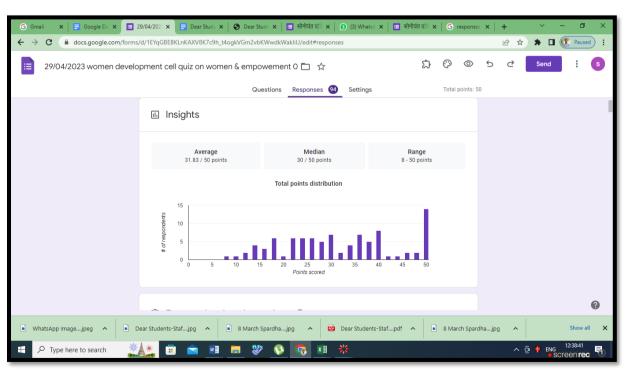

|  |  |  |  |

#### WORKSHOP FOR OUR COLLEGE AWAERNESS PROGRAMME

#### **USE OF N-LIST & E-RESOURSES**

Date:-31/12/2022

A Warm Greeting from....

\*

\*R.H. Save Library: The Learning Resource Centre\*
Invites you to participate in workshop for our college Teaching Faculty staff on

\*Awareness Programme on Use of NLIST and E-Resources\*

1 □ \*Date: \* 31 ¹¹ December 2022

□ \*Time: \* 11:00 am

Plateform: google meet

\*Registration Link:\*

https://forms.gle/CwQl\_pmpBWUrZb42y5

★\*Certificates will be provided to all the participants present for the event

\*Best Regards, \*

\*Dr. Kiran Save

Principal

## Google Meet Joint



#### WOMEN DEVELOPMENT CELL QUIZ ON WOMEN & EMPOWEMENT 08.03.2023







# सोनोपंत दांडेकर कला, व्हि. एस. आपटे वाणिन्य, एम. एच. मेहता विज्ञान महाविद्यालय, रा. हि. सावे ग्रंथालय, पालघर

मानवी ग्रंथालय (Human Library) या उपक्रमांतर्गत स्वानुभव कथन स्पर्धा दि. १०/०३/२०२३ रोजी आयोजित, सकाळी ११.०० वा.

मानवी ग्रंथालय एक अशी जागा आहे, जिथे पुस्तकांपेक्षा वास्तविक व्यक्ती वाचल्या जातात. ज्या ठिकाणी कठीण प्रश्नांची अपेक्षा केली जाते, कौतुक केले जाते आणि प्रश्नांची उत्तरे दिली जातात. तसेच नैतिकता, व्यक्तीच्या भावना, प्रोत्साहान, तर्कयुक्तीवादापर्यंत पोहचता येते आणि एकूणच सामाजिक दृष्टिकोण बदलण्यास मदत होते.

दुसऱ्यांचे अनुभव ऐकत ऐकत आपल्या जीवनशैलीमध्ये व विचारांमध्ये बदल घडविता येतो. व दुसऱ्यांचे प्रकट व प्रखर आत्मानुभव ऐकूनच आपण प्रगल्भ होवू शकतो. मानवी ग्रंथालयाद्वारे विद्यार्थ्यांना त्यांचे वैयक्तिक व सामाजिक जीवनातील अनुभव व्यक्त करण्यासाठी प्रेरित केले जाते. त