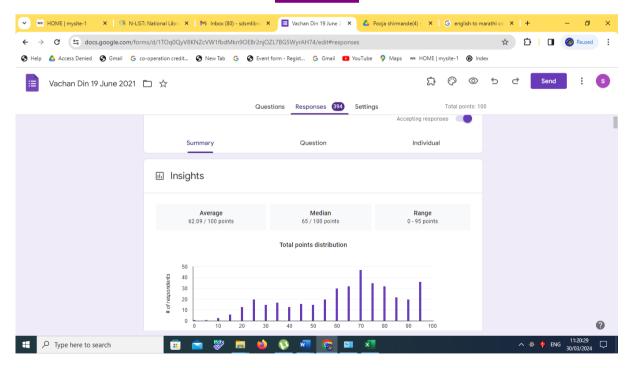

|
|                                                                                                                                                                                                             |  |  |
| *Dr. Sheela Godbole Paikrao                                                                                                                                                                                 |  |  |
| Quiz Convener/ Librarian                                                                                                                                                                                    |  |  |

# Reading Day in the memory of \*P.N.Panicker\* (Father of the Library Movement in the Indian State of Kerala

#### **Google Form**



#### **RESPONSES**



#### CERTIFICATE



#### Sonopant Dandekar Shikshan Mandali's

Sonopant Dandekar Arts, V.S Apte Commerce & M.H Mehta Science College Palghar

R.H SAVE LIBRARY

# Certificate Of Participation

This is Certify that **{{Full Name}}** has
Participated in the Online Quiz on Books and Magazines on the occasion of **Book Reading Day** organized by R.H Save Library Of Sonopant Dandekar
Arts,V.S Apte Commerce & M.H Mehta Science College Palghar on
19/06/2021.

Mrs. Sheela Godbole

Librarian

Dr. Kiran Save Principal

# Decentralization of R. H. Save Library

#### Sonopant Dandekar Shikshan Mandali's

# Sonopant Dandekar Arts, V. S. Apte Commerce and M. H. Mehta Science College

## Decentralization of R. H. Save Library

#### The main objectives

- 1) To establish decentralized libraries that are