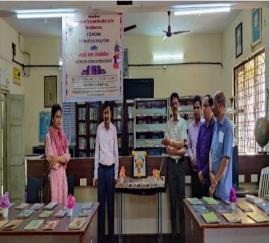

#### ORGANIZED ANNUAL BOOKS EXHIBITION OF PURCHES SALE ON 15.02.2019 / 16.12.2019.

Shri Hitendrabhai Shah, Treasure of SDSM Shikshan Mandali Opening Books Exhibition

**Guests Watching Books Exhibition** 

Students watching and buying books from Books

SDSM College Shikshan Mandali's Management Members Watching Books

Students watching and buying books

Students watching and buying books from Annual Books Exhibition