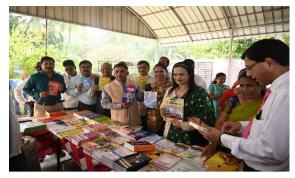

#### ORGANIZED ANNUAL BOOKS EXHIBITION OF PURCHES SALE ON 15.02.2019 / 16.12.2019.

Shri Hitendrabhai Shah, Treasure of SDSM Shikshan Mandali Opening Books Exhibition

**Guests Watching Books Exhibition** 

Students watching and buying books from Books

SDSM College Shikshan Mandali's Management Members Watching Books

Students watching and buying books

Students watching and buying books from Annual Books Exhibition