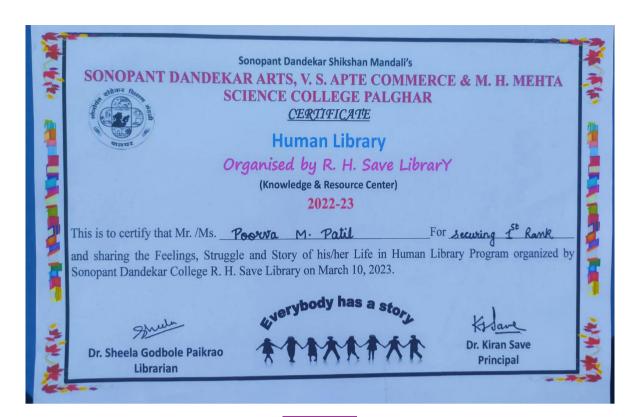

ास्त विद्यार्थ्यांनी सहभागी व्हावे.
- पुरस्कार खरूप:
   प्रथम तीन उत्कृष्ट स्पर्धकास ग्रंथ आणि प्रमाणपत्र देण्यात येईल.
- स्पर्धेत सहभाग घेण्यासाठी ग्रंथालयातील सौ. उन्वला जाधव / कु. भाविका गायकवाड यांच्याकडे आपली नावे नमुद करावीत.

प्रा. डॉ. शीला गोडबोले पाईकराव ग्रंथपाल

2 mula

# HUMAN LIBRARY

प्रा. डॉ. किरण सावे प्राचार्य

#### BANNER

#### Human Library Programme 10/03/2023



R. H. SAVE LIBRARY

(Knowledge & Resource Center)

Human Library Programme Organised By R. H. Save Library

Invite You To Share Your Experience As A Book

#### **HUMAN LIBRARY**



Join Us, Be A Human Book and Tell Your Story

Hon. Shri Hitendrabhai Shah Treasurer (Sonopant Dandekar Shikshan Mandali)

DATE: 10TH MARCH 2023

TIME:- 10:30 AM

Dr. Kiran Save Principal

PLACE:- R.H. SVAE LIBRARY

#### CERTIFICATE



#### **PHOTOS**



Shri Hitendrabhai Shah, Treasurer of The SDSM interacting students in human library Students



Dr Sheela Godbole, Librarian Interacting with





Participant present narrative in a human Library



Participants presenting their story as a human Library



Prof.contributing as his story



A human Library with Individuals story



Students of the human Library in a group picture

|   | R        | 1105 | No. | 2101 |
|---|----------|------|-----|------|
| / | PAGE No. |      |     | /    |
| 1 | DATE /   | /    | /   | 6    |

|            | 6                                                     |  |  |
|------------|-------------------------------------------------------|--|--|
|            |                                                       |  |  |
| Picos      | H