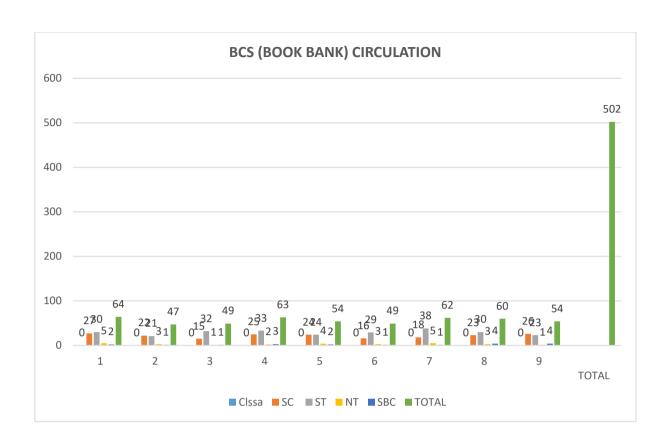

e Book Issue / Return Record 2021 to 2022

| Sr.No | Clssa     | SC | ST | NT | SBC | TOTAL |  |  |  |  |
|-------|-----------|----|----|----|-----|-------|--|--|--|--|
| 1     | F.Y.B.A   | 27 | 30 | 5  | 2   | 64    |  |  |  |  |
| 2     | S.Y.B.A   | 22 | 21 | 3  | 1   | 47    |  |  |  |  |
| 3     | T.Y.B.A   | 15 | 32 | 1  | 1   | 49    |  |  |  |  |
| 4     | F.Y.B.COM | 25 | 33 | 2  | 3   | 63    |  |  |  |  |
| 5     | S.Y.B.COM | 24 | 24 | 4  | 2   | 54    |  |  |  |  |
| 6     | T.Y.B.COM | 16 | 29 | 3  | 1   | 49    |  |  |  |  |
| 7     | F.Y.B.SC  | 18 | 38 | 5  | 1   | 62    |  |  |  |  |
| 8     | S.Y.B.SC  | 23 | 30 | 3  | 4   | 60    |  |  |  |  |
| 9     | T.Y.B.SC  | 26 | 23 | 1  | 4   | 54    |  |  |  |  |
|       | TOTAL     |    |    |    |     |       |  |  |  |  |



#### **LIBRARY BOOK BANK PROGRAMME PHOTOS 23.02.2022**



Dr. Sheela Godbole, Librarian giving a Presentation about Book Bank Scheme



Students present for meeting





Student present for meeting

ATTENDANCE RECORD

### Sonopant Dandekar Arts, V. S. Apte Commerce and M. H. Mehta Science College, Palghar.

### R. H. Save Library (Knowledge & Resource Centre)

#### ATTENDANCE RECORD

Event: BOOKBOK Meeting
Organized by: DY. Sheeta paikrow

Chief Guest: Dr. Kirom Save

Date: 23/02/2022 Time: 11-00 Venue: BMS Seminor Hall

| Sr.No | Name of Students       | Class   | Roll No | Mobile No | Signature    |
|-------|------------------------|---------|---------|-----------|--------------|
| 1     | Ritisha B. Hambire     | FYBAF   | 19092   | 5Be       | R.B. Hambyre |
| 2     | Kaushal K. Lokh