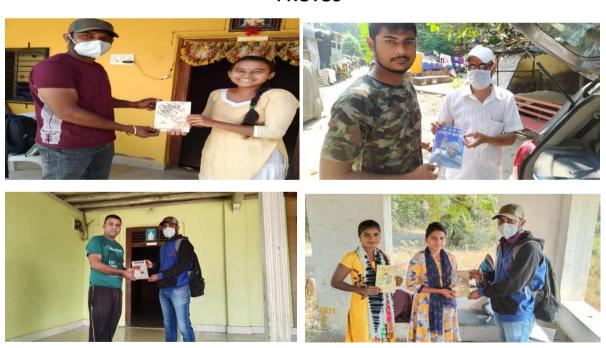

|

## **BOOK BANK SCHEME**

#### **BCS (BOOK BANK) CIRCULATION**

#### YEAR 2020 To 2021

#### Catagorywise Book Issue / Return Record 2020 to 2021

| Sr.No | Clssa     | SC | ST | NT  | SBC | TOTAL |
|-------|-----------|----|----|-----|-----|-------|
| 1     | F.Y.B.A   | 11 | 21 | 0   | 1   | 33    |
| 2     | S.Y.B.A   | 10 | 14 | 0   | 0   | 24    |
| 3     | T.Y.B.A   | 12 | 8  | 0   | 0   | 20    |
| 4     | F.Y.B.COM | 15 | 15 | 2   | 1   | 33    |
| 5     | S.Y.B.COM | 20 | 17 | 2   | 2   | 41    |
| 6     | T.Y.B.COM | 18 | 14 | 2   | 3   | 37    |
| 7     | F.Y.B.SC  | 12 | 13 | 5   | 1   | 31    |
| 8     | S.Y.B.SC  | 14 | 19 | 1   | 4   | 38    |
| 9     | T.Y.B.SC  | 7  | 15 | 0   | 0   | 22    |
|       |           |    | TO | TAL |     | 279   |



#### **PHOTOS**















Library Employees Mr.Bhavesh Raut , Mr. Roshan Patil & Shri. Sanjay Parab are providing books to readers

Sonopant Dandekar Shikshan Mandali's

# Sonopant Dandekar Arts, V. S. Apte Commerce and M. H. Mehta Science College

**BOOK BANK SCHEME** 

2021 TO 2022

#### Introduction:

A university-funded book bank programme is a great tool for students, since it facilitates access to learning resources, improves academic performance, and supports affordability and equality in higher education.

our college Backward class book bank scheme is run and funded by Mumbai University, Mumbai only for the SC, ST, SBC & NT caste students studying at degree and PG levels.

#### **Objectives of the Book Bank Scheme:**

- 1. To provide students with access to textbooks and educational materials