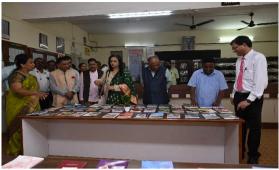

#### ORGANIZED ANNUAL BOOKS EXHIBITION OF PURCHES SALE ON 15.02.2019 / 16.12.2019.

Shri Hitendrabhai Shah, Treasure of SDSM Shikshan Mandali Opening Books Exhibition

**Guests Watching Books Exhibition** 

Students watching and buying books from Books

SDSM College Shikshan Mandali's Management Members Watching Books

Students watching and buying books

Students watching and buying books from Annual Books Exhibition

SDSM Shikshan Mandali's Management Members watching books Exhibition.