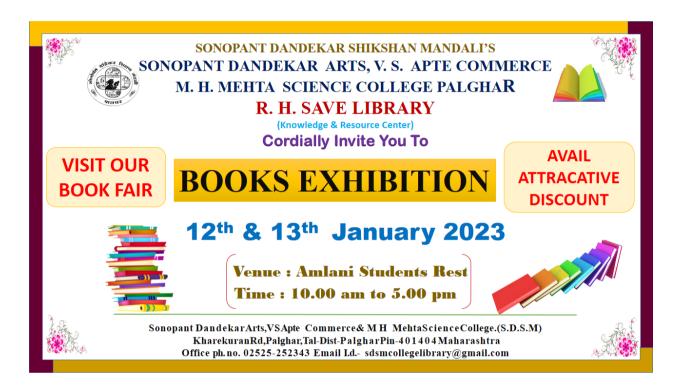

### **BOOK EXHIBITION BANNER**

# SONOPANT DANDEKAR COLLEGE PALGHAR R. H. SAVE LIBRARY

(Knowledge & Resource Center)

VISIT OUR BOOK FAIR

Cordially invite to you

THERE IS NO FRIEND AS LOYAL AS A BOOK Ernest Hemingway

# **BOOKS EXHIBITION**

Reference Books of Arts, Commerce, Science, Technology, Competitive Exams, Academic Literature & Many More......

15<sup>th</sup> & 16 february 2019

Venue: Amlani Students Rest Time: 10.00 am to 5.00 pm

Sonopant Dandekar Arts, V S Apte Commerce & M H Mehta Science College.(S.D.S.M) Kharekuran Rd,Palghar, Tal-Dist-Palghar Pin-401404 Maharashtra Office ph. no. 02525-252343 Email I.d.-sdsmcollegelibrary@gmail.com