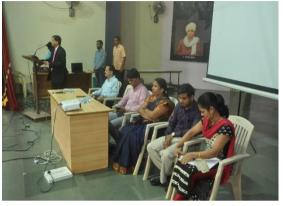

#### ORGANIZED ANNUAL BOOKS EXHIBITION OF PURCHES SALE ON 15.02.2019 / 16.12.2019.

Shri Hitendrabhai Shah, Treasure of SDSM Shikshan Mandali Opening Books Exhibition

**Guests Watching Books Exhibition** 

Students watching and buying books from Books

SDSM College Shikshan Mandali's Management Members Watching Books

Students watching and buying books

Students watching and buying books from Annual Books Exhibition

SDSM Shikshan Mandali's Management Members watching books Exhibition.