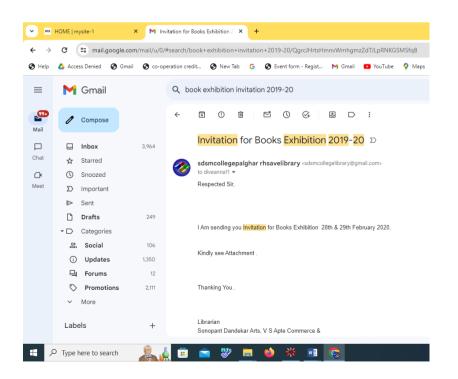

#### Invitation for Books Exibition

from: sdsmcollegepalghar

rhsavelibrary <sdsmcollegelibrary@gmail.com>

to: vaibhavpimple86@gmail.com

date: Feb 13, 2019, 5:24 PM

subject: Invitation for Books Exhibition

mailed- gmail.com

from: sdsmcollegepalghar

rhsavelibrary <sdsmcollegelibrary@gmail.com>

to: Sayalipatil292@gmail.com

date: Feb 13, 2019, 5:29 PM

subject: Invitation for Books Exhibition 2018-19

mailed- gmail.com

from: sdsmcollegepalghar

rhsavelibrary <sdsmcollegelibrary@gmail.com>

to: jitu gavit jitugavit@gmail.com

date: Feb 13, 2019, 5:31 PM

subject: Invitation for Books Exhibition 2018-19

mailed- gmail.com

from:sdsmcollegepalgharrhsavelibrary <a href="mailto:sdsmcollegelibrary@gmail.com">sdsmcollegelibrary@gmail.com</a>